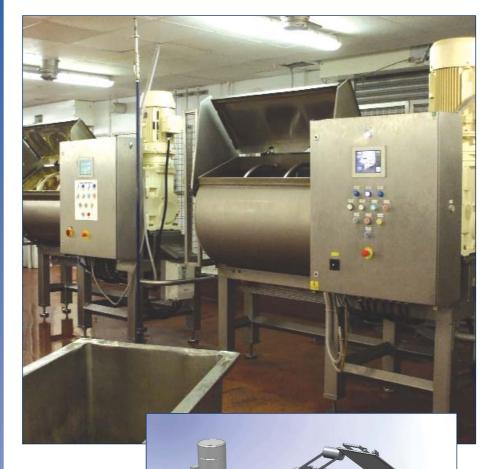

## J.R.BOONE HORIZONTAL HELICAL BLADE MIXERS 50 - 10,000 litres

WORLDWIDE MIXING SPECIALISTS

**REDUCED MIXING TIMES** 

**DIVERSE MIXING** 

**PROCESS ADAPTABILITY** 

**EFFICIENT DISCHARGE** 

**MINIMUM MAINTENANCE** 

## **Horizontal Mixers**

**Efficient** - using an optimised mixing action to fully and uniformly mix, in the shortest time possible.

**Easy to clean -** made possible with our clean arm attachment and minimum number mixing paddles.

**Versatile** - J.R.Boone offer a range of mixers that handle dry or damp powders, pastes, slurries and liquids.

**Extras** - with a full list of optional equipment that allow the mixers to extend their processing capabilities.

In-house - fully designed and manufactured in-house at our facilities in Cheshire.

**Safety:** Compliance - all machines comply with EC Machinery Directive 2006/42/EC. Machines and mixing systems can also be supplied in accordance with ATEX , PED, and other EC Directives.