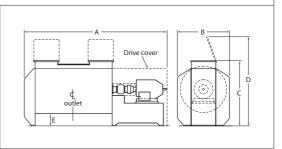

|                      |                        | The J.R.Boone HHBM - 750 to 3000 litre |                      |                      |                      |                     |                |
|----------------------|------------------------|----------------------------------------|----------------------|----------------------|----------------------|---------------------|----------------|
| Model                | Working capacity       | Overall<br>length                      | Overall width        |                      | erall<br>ght         | Trough<br>Clearance | ļ <del>-</del> |
|                      | Max Capacity<br>Litres | A (mm)                                 | B (mm)               | C<br>(mm)            | D<br>(mm)            | E (mm)              |                |
| 750<br>1000<br>1250  | 750<br>1000<br>1250    | 2730<br>2975<br>3290                   | 1040<br>1150<br>1220 | 1430<br>1540<br>1600 | 2000<br>2100<br>2200 | 380<br>380<br>380   |                |
| 1500<br>2000<br>2500 | 1500<br>2000<br>2500   | 3600<br>3760<br>4280                   | 1290<br>1400<br>1500 | 1670<br>1800<br>1930 | 2260<br>2450<br>2600 | 380<br>380<br>380   |                |
| 3000                 | 3000                   | 4420                                   | 1600                 | 2010                 | 2750                 | 380                 |                |

Overall dimensions may vary according to clients process requirements. Drive size to be confirmed on application.

The discharge outlet is positioned midway along the trough, its type selected to meet process requirements.