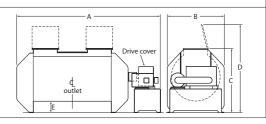

|                      | The J.R.Boone HHBM - 4000 to 10000 lit |                      |                      |                      |                      |                     | 000 litres |
|----------------------|----------------------------------------|----------------------|----------------------|----------------------|----------------------|---------------------|------------|
| Model                | Working capacity                       | Overall<br>length    | Overall width        | Overall<br>height    |                      | Trough<br>Clearance |            |
|                      | Max Capacity<br>Litres                 | A (mm)               | B (mm)               | C<br>(mm)            | D<br>(mm)            | E (mm)              |            |
| 4000<br>5000<br>7500 | 4000<br>5000<br>7500                   | 4000<br>5500<br>5850 | 1850<br>2000<br>2260 | 2160<br>2300<br>2600 | 2750<br>3100<br>3550 | 400<br>400<br>400   |            |
| 10000                | 10000                                  | 6400                 | 2450                 | 2800                 | 3750                 | 400                 |            |

Overall dimensions may vary according to clients process requirements. Drive size to be confirmed on application.

The discharge outlet is positioned midway along the trough, its type selected to meet process requirements.