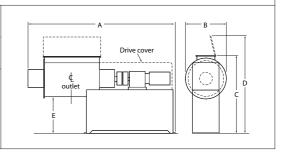

## J.R.BOONE HORIZONTAL HELICAL BLADE MIXERS 50 - 10,000 litres

|                                              |                                              |                                                      | The J.R.                                      | .Boon                                              | e HHB                                                | M - 50 to 500                                 | ) litres |
|----------------------------------------------|----------------------------------------------|------------------------------------------------------|-----------------------------------------------|----------------------------------------------------|------------------------------------------------------|-----------------------------------------------|----------|
| Model                                        | Working<br>capacity                          | Overall<br>length                                    | Overall<br>width                              | Overall<br>height                                  |                                                      | Trough<br>Clearance                           |          |
|                                              | Max Capacity<br>Litres                       | A (mm)                                               | B (mm)                                        | C<br>(mm)                                          | D<br>(mm)                                            | E (mm)                                        |          |
| 50<br>100<br>150<br>200<br>300<br>400<br>500 | 50<br>100<br>150<br>200<br>300<br>400<br>500 | 1600<br>1770<br>1920<br>2370<br>2430<br>2540<br>2750 | 440<br>540<br>605<br>685<br>770<br>830<br>890 | 850<br>940<br>1010<br>1070<br>1160<br>1250<br>1270 | 1070<br>1250<br>1300<br>1400<br>1550<br>1650<br>1700 | 410<br>410<br>410<br>410<br>410<br>410<br>410 | _        |

Overall dimensions may vary according to clients process requirements. Drive size to be confirmed on application.

The discharge outlet is positioned midway along the trough, its type selected to meet process requirements.